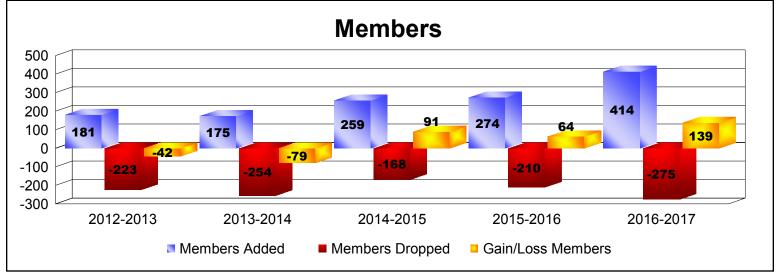

District 1 A

As of June 2017 Cumulative

| Year      | New<br>Clubs | Dropped<br>Clubs | Gain/<br>Loss<br>Clubs | New<br>Members | Charter<br>Members | Reinstate<br>Members | Transfer<br>Members | Total<br>Member<br>Added | Total<br>Members<br>Dropped | Gain/<br>Loss<br>Members |
|-----------|--------------|------------------|------------------------|----------------|--------------------|----------------------|---------------------|--------------------------|-----------------------------|--------------------------|
| 2012-2013 | 1            | 0                | 1                      | 138            | 33                 | 6                    | 4                   | 181                      | -223                        | -42                      |
| 2013-2014 | 0            | -4               | -4                     | 162            | 0                  | 5                    | 8                   | 175                      | -254                        | -79                      |
| 2014-2015 | 1            | 0                | 1                      | 217            | 30                 | 7                    | 5                   | 259                      | -168                        | 91                       |
| 2015-2016 | 3            | -3               | 0                      | 146            | 109                | 12                   | 7                   | 274                      | -210                        | 64                       |
| 2016-2017 | 5            | -1               | 4                      | 252            | 141                | 15                   | 6                   | 414                      | -275                        | 139                      |
| Average   | 2            | -2               | 0                      | 183            | 63                 | 9                    | 6                   | 261                      | -226                        | 35                       |