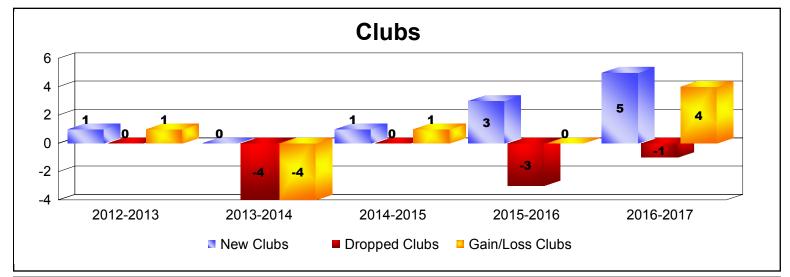

District 1 A

As of June 2017 Cumulative

| Year      | New<br>Clubs | Dropped<br>Clubs | Gain/<br>Loss<br>Clubs | New<br>Members | Charter<br>Members | Reinstate<br>Members | Transfer<br>Members | Total<br>Member<br>Added | Total<br>Members<br>Dropped | Gain/<br>Loss<br>Members |
|-----------|--------------|------------------|------------------------|----------------|--------------------|----------------------|---------------------|--------------------------|-----------------------------|--------------------------|
| 2012-2013 | 1            | 0                | 1                      | 138            | 33                 | 6                    | 4                   | 181                      | -223                        | -42                      |
| 2013-2014 | 0            | -4               | -4                     | 162            | 0                  | 5                    | 8                   | 175                      | -254                        | -79                      |
| 2014-2015 | 1            | 0                | 1                      | 217            | 30                 | 7                    | 5                   | 259                      | -168                        | 91                       |
| 2015-2016 | 3            | -3               | 0                      | 146            | 109                | 12                   | 7                   | 274                      | -210                        | 64                       |
| 2016-2017 | 5            | -1               | 4                      | 252            | 141                | 15                   | 6                   | 414                      | -275                        | 139                      |
| Average   | 2            | -2               | 0                      | 183            | 63                 | 9                    | 6                   | 261                      | -226                        | 35                       |